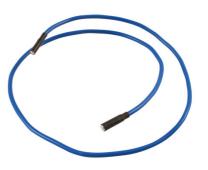

## **Double Ended Flexible Magnetic Pick Up Tool**

Extra-long, double ended, flexible magnetic pick up tool, offering a choice of two head sizes, 7.5mm and 9mm and lift strengths, 0.6lb and 1.2lb in one tool. The flexible shaft is 1100mm long, designed to reach the most inaccessible, deeply-set areas and is covered in a protective rubber sleeve. A useful tool for retrieving components, nuts and bolts from engine bays and other restricted areas.

## **Additional Information**

- Extra-long, double ended flexible magnetic pick up tool.
- Lifting capacity: Ø 7.5mm 0.6lb; Ø 9.0mm 1.2lb.
- Two magnetic heads; 9mm & 7.5mm diameter.
- Tool length: 1100mm, ideal for deep seated access.
- · Non-slip rubber grip protective sleeve.