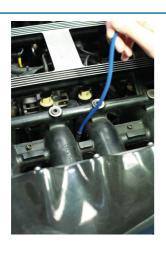

## **Double Ended Flexible Magnetic Pick Up Tool**

Extra-long, double ended, flexible magnetic pick up tool, offering a choice of two head sizes, 7.5mm and 9mm and lift strengths, 0.6lb and 1.2lb in one tool. The flexible shaft is 1100mm long, designed to reach the most inaccessible, deeply-set areas and is covered in a protective rubber sleeve. A useful tool for retrieving components, nuts and bolts from engine bays and other restricted areas.