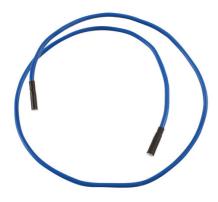

## **Double Ended Flexible Magnetic Pick Up Tool**

Extra-long, double ended, flexible magnetic pick up tool, offering a choice of two head sizes, 7.5mm and 9mm and lift strengths, 0.6lb and 1.2lb in one tool. The flexible shaft is 1100mm long, designed to reach the most inaccessible, deeply-set areas and is covered in a protective rubber sleeve. A useful tool for retrieving components, nuts and bolts from engine bays and other restricted areas.

## **Additional Information**

- Extra-long, double ended flexible magnetic pick up tool.
- Lifting capacity: Ø 7.5mm 0.6lb; Ø 9.0mm 1.2lb.
- Two magnetic heads; 9mm & 7.5mm diameter.
- Tool length: 1100mm, ideal for deep seated access.
- · Non-slip rubber grip protective sleeve.