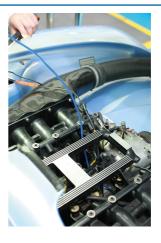

## **Double Ended Flexible Magnetic Pick Up Tool**

Extra-long, double ended, flexible magnetic pick up tool, offering a choice of two head sizes, 7.5mm and 9mm and lift strengths, 0.6lb and 1.2lb in one tool. The flexible shaft is 1100mm long, designed to reach the most inaccessible, deeply-set areas and is covered in a protective rubber sleeve. A useful tool for retrieving components, nuts and bolts from engine bays and other restricted areas.

## **Additional Information**

- Extra-long, double ended flexible magnetic pick up tool.
- Lifting capacity: Ø 7.5mm 0.6lb; Ø 9.0mm 1.2lb.
- Two magnetic heads; 9mm & 7.5mm diameter.
- Tool length: 1100mm, ideal for deep seated access.
- · Non-slip rubber grip protective sleeve.